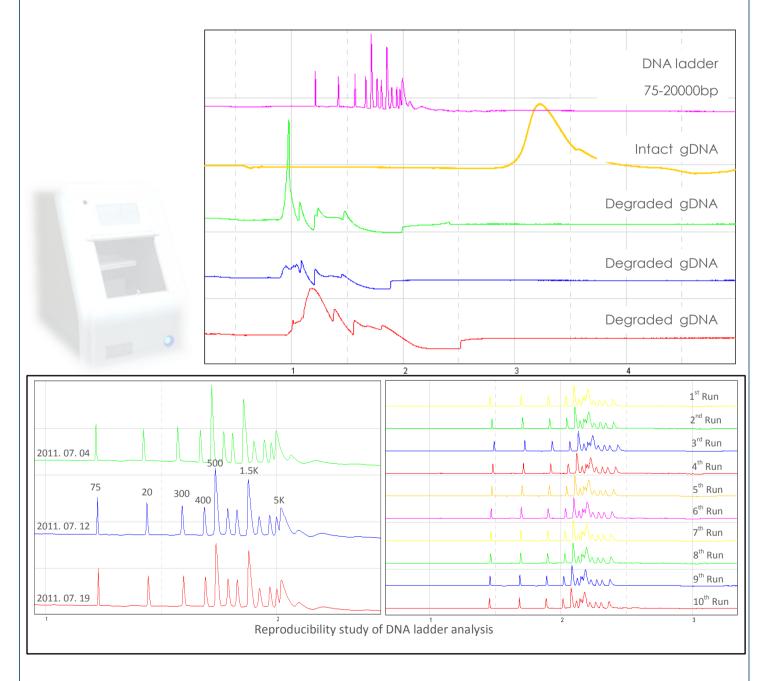

## Quality Control for Genomic DNA Samples

Purpose: Using Qsep100 to evaluate the quality of genomic DNA samples.

**Introduction:** More than 1000 genomic DNA samples were checked for their integrity status in order to evaluate their quality for downstream qPCR analysis..

**Advantages:** For the quality control of genomic DNA samples, Qsep100 provides a rapid and convenient examine system with excellent reproducibility over the course of 1000 runs and ability to distinguish between the intact and degraded samples. Qsep100 provides crucial information, which samples can be used for downstream qPCR processing.